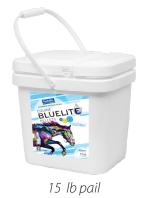

#### Equine BlueLite Pellets

is formulated to provide supplemental energy and electrolyte support for all classes of horses. *Available in 5 & 15 lb pails* 