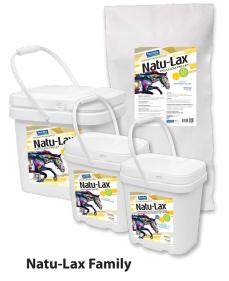

#### **PRODUCT OPTIONS:**

Natu-Lax Pellet is an apple-cinnamon flavored pellet containing 99% pure psyllium. NATU-LAX may be used when sand colic is present and for enteric lubrication of horses.

Natu-Lax Powder is combined with probiotics, vitamins, minerals, and biotin and used when sand colic is present for enteric lubrication of horses.

#### **POSITIONING ICONS:**

Pellet 20 lb pail

Pellet 5 lb pail

Pellet 40 lb bag

Powder 5 lb pail

**QR CODE:** 