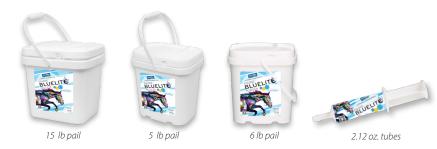

#### PACKAGING IMAGES (example only):

Our marketing kit includes both individual and family images whenever depending upon usage and products. (Shown are BlueLite Packaging Images as example only.)

#### **Equine BlueLite Powder**

provides a supplemental source of electrolytes for all classes of horses.

Available in a 6 lb pail

#### Equine BlueLite Pellets

is formulated to provide supplemental energy and electrolyte support for all classes of horses. *Available in 5 & 15 lb pails* 

#### **Equine BlueLite Jel**

supplements horses with a unique combination of electrolytes to provide oral hydration support.

Available in 2.12 oz. tubes