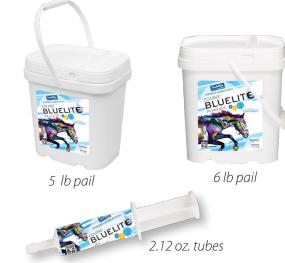

#### **Equine BlueLite Powder**

provides a supplemental source of electrolytes for all classes of horses.

Available in a 6 lb pail

#### Equine BlueLite Pellets

is formulated to provide supplemental energy and electrolyte support for all classes of horses. *Available in 5 & 15 lb pails* 

#### **Equine BlueLite Jel**

supplements horses with a unique combination of electrolytes to provide oral hydration support.

Available in 2.12 oz. tubes