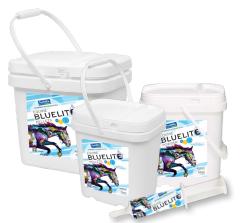

#### PACKAGING IMAGES (example only):

Our marketing kit includes both individual and family images whenever depending upon usage and products. (Shown are BlueLite Packaging Images as example only.)

#### **Equine BlueLite Powder**

provides a supplemental source of electrolytes for all classes of horses.

Available in a 6 lb pail

#### Equine BlueLite Pellets

is formulated to provide supplemental energy and electrolyte support for all classes of horses. *Available in 5 & 15 lb pails* 

#### **Equine BlueLite Jel**

supplements horses with a unique combination of electrolytes to provide oral hydration support.

Available in 2.12 oz. tubes