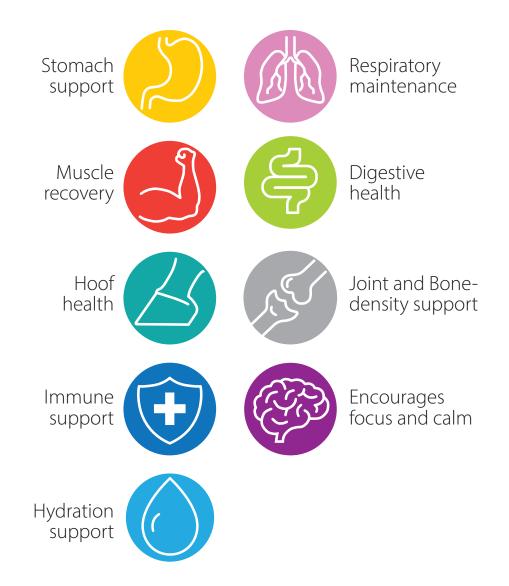

## **Product Positioning Icons.**

Our robust product line offers a broad-spectrum of physiological support for horses. Product selection is made simpler by understanding and identifying the benefits each product offers. Our system of visual identification helps customers rapidly determine which product is best suited for their horses's situation or condition.