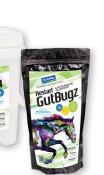

# Restart® GutBugz

# Microorganisms to balance the digestive environment

RESTART® GUTBUGZ contains **25 billion** live bacterial cells per ounce to help support gut health. Product may be used during transport, housing, routine, feed, or environmental changes.

Available in 1.54 lb bag