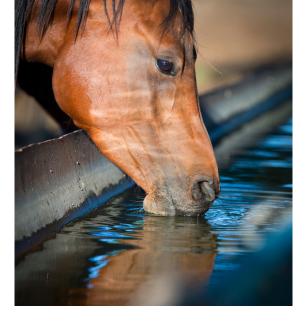

# Proper Hydration Makes Everything Work Better

## **Equine BlueLite®**

Unique electrolytes to maximize hydration when your horse needs it most.

Equine BlueLite provides buffered electrolyte rehydration therapy. Combined with prebiotics and probiotics, vitamins, and energy metabolites, BlueLite products restore nutrients lost during exercise, helping establish and maintain electrolyte balance and maximize hydration.