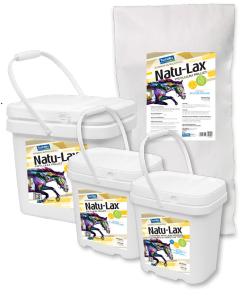

# **Equine Natu-Lax® Psyllium Pellet & Powder**

## Promote and maintain digestive support in the presence of colic.

Horses that are prone to colic events or live in sandy regions need extra support to ensure that their digestive system remains healthy. Equine Natu-Lax® supplements can be used as part of a preventative maintenance program to help avoid colic events.

**Natu-Lax Pellet** is an apple-cinnamon flavored pellet containing 99% pure psyllium. NATU-LAX may be used when sand colic is present and for enteric lubrication of horses.

Available in 5 & 20 lb pails or 40 lb bag

**Natu-Lax Powder** is combined with probiotics, vitamins, minerals, and biotin and used when sand colic is present for enteric lubrication of horses.

Available in 5 lb pail