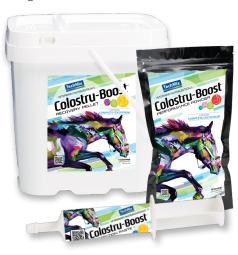

#### Colostru-Boost™

# A line of products that leverage the power of colostrum.

Colostru-Boost™ products contain bioactive components from colostrum resulting in a powerful product line of supplements that boost performance and support the well-being of horses.

**Colostru-Boost Performance Powder** is a supplement with bioactive components combined with vitamin E and probiotics that provides cellular support for muscles while also addressing foregut and hindgut integrity.

**Colostru-Boost Recovery Pellet** is a supplement leveraging the power of plasma proteins and bioactive components from colostrum to support the stomach, a healthy digestive tract, and a calming influence.

Available in 10 lb pail

**Colostru-Boost Protection Paste** is a supplement containing bioactive components from colostrum that support a healthy digestive tract. *Available in 2.8 oz. tube* 